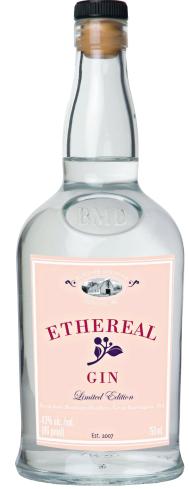

## Production

Berkshire Mountain Distillers' Ethereal Gin is handcrafted in small batches. Ethereal is a true ginlovers gin, brimming with 14 botanicals, with balanced flavors, yet bold and sublime. **Ethereal is a limited edition gin, its recipe and label color changing with each batch.** 43% ABV, 750ml.

## ETHEREAL GIN

## **Tasting Notes**

Bright, floral and full bodied. An opening salvo of blended citrus followed by a wash of Angelica, rose and elderberry. Enough spice on the finish to garner ones respect—an incredibly versatile gin.