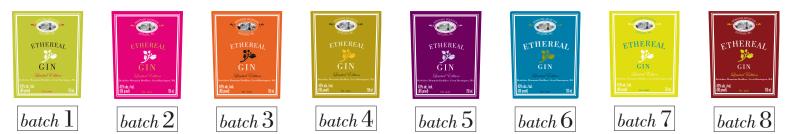

## Production

Berkshire Mountain Distillers' Ethereal Gin is handcrafted in small batches. Ethereal is a true ginlovers gin, brimming with 14 botanicals, with balanced flavors, yet bold and sublime. **Ethereal is a limited edition gin, its recipe and label color changing with each batch.** 43% ABV, 750ml.