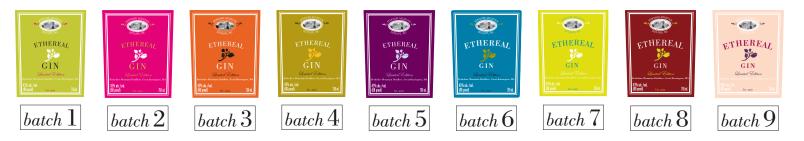

### Production

Berkshire Mountain Distillers' Ethereal Gin is handcrafted in small batches. Ethereal is a true ginlovers gin, brimming with 14 botanicals, with balanced flavors, yet bold and sublime. **Ethereal is a limited edition gin, its recipe and label color changing with each batch.** 43% ABV, 750ml.

# ETHEREAL GIN

batch 10