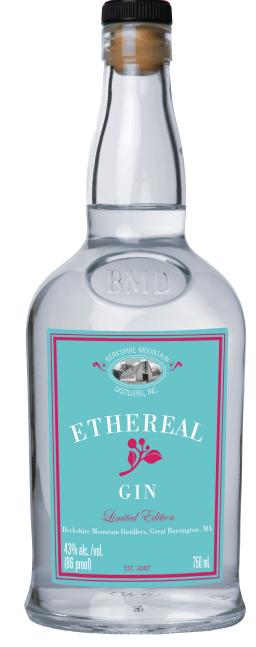

## Production

Berkshire Mountain Distillers' Ethereal Gin is handcrafted in small batches. Ethereal is a true ginlovers gin, brimming with 14 botanicals, with balanced flavors, yet bold and sublime. **Ethereal is a limited edition gin, its recipe and label color changing with each batch.** 43% ABV, 750ml.

#### -200 20 ETHEREAL THEREA 3% 5× GIN GIN ĞIN batch $\overline{2}$ batch 3batch 1 batch 4 batch 5 NT 1000 100 -A D A ETHEREAL ETHEREAL ETHEREAL ETHEREAL ETHEREAL GIN άIN GIN GIN GIN 43% alc./v /85 anot batch 7 batch 8batch 9 batch 10 batch 11 batch 6

# ETHEREAL GIN

batch 12

## **Tasting Notes**

A wonderful mix of citrus, berry fruit and a dash of spice. Full bodied yet uplifting, notes of grapefruit, hibiscus, lemongrass, elderflower and black pepper. Perfectly at home in a gin and tonic or in your favorite classic cocktail.