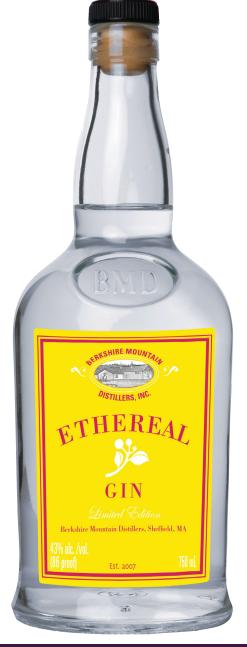

#### **Production**

Berkshire Mountain Distillers' Ethereal Gin is handcrafted in small batches. Ethereal is a true ginlovers gin, brimming with 14 botanicals, with balanced flavors, yet bold and sublime. Ethereal is a limited edition gin, its recipe and label color changing with each batch. 43% ABV, 750ml.